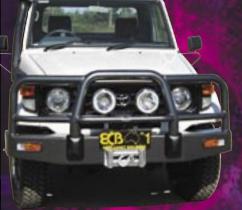

## Toyota 70/75/78/79/80 Series

70/75/78/79 SERIES - BIG TUBE BAR Silver Hammertone with optional winch intergration

70/75/78/79 SERIES – BIG TUBE BAR

The astute Landcruiser owner will find it hard to go past the unmatched strength, quality and style of the ECB Big Tube Bar. Engineered to optionally accommodate the installation of low mount winches, this no compromise design is fully featured to suit almost any driving conditions. Manufactured using high tensile alloys, this Big Tube Bar incorporates 63mm headlight tubes on the 70 Series models and 47mm headlight tubes on the 80 Series models. Driving light mounting points and an aerial bracket are both standard features. To complete a great looking performance product, why not choose from ECB,s range of superior, low maintenance powder coated finishes? Bugs wash straight off!