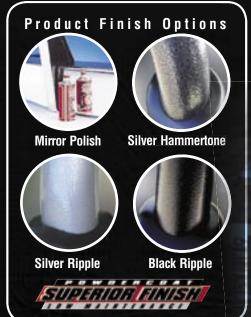

## Toyota 70/75/78/79/80 Series

70/75/78/79 SERIES - BIG TUBE BAR Silver Hammertone with optional winch intergration

70/75/78/79 SERIES – BIG TUBE BAR

The astute Landcruiser owner will find it hard to go past the unmatched strength, quality and style of the ECB Big Tube Bar. Engineered to optionally accommodate the installation of low mount winches, this no compromise design is fully featured to suit almost any driving conditions. Manufactured using high tensile alloys, this Big Tube Bar incorporates 63mm headlight tubes on the 70 Series models and 47mm headlight tubes on the 80 Series models. Driving light mounting points and an aerial bracket are both standard features. To complete a great looking performance product, why not choose from ECB,s range of superior, low maintenance powder coated finishes? Bugs wash straight off!

A durable alternative to polishing.

80SERIES - 76MM NUDGE BAR Silver Ripple

These 76mm Nudge Bars are not only an eye catching addition to your vehicle; they are an ideal form of impact protection for those unexpected around town bumps. The sporty 76mm Nudge Bars come standard with spotlight mounting provisions and are available in a variety of powder coated finishes.

80 SERIES - BIG TUBE BAR

A Series 2 Roof Rack is the answer when safe and reliable extra load carrying is required. This all alloy, strong and lightweight design is supplied with robust stainless steel fitting hardware. This practical rack is available in a choice of:1.9m and 2.1m lengths to suit the 80 Series and 1.9m or 2.57m length to suit the Troop Carrier models. A choice of low maintenance powder coated finishes is available.

**SERIES 2 ROOF RACK** Silver Hammertone