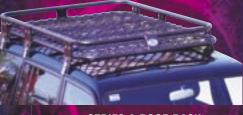

80 SERIES - BIG TUBE BAR

A Series 2 Roof Rack is the answer when safe and reliable extra load carrying is required. This all alloy, strong and lightweight design is supplied with robust stainless steel fitting hardware. This practical rack is available in a choice of:1.9m and 2.1m lengths to suit the 80 Series and 1.9m or 2.57m length to suit the Troop Carrier models. A choice of low maintenance powder coated finishes is available.

**SERIES 2 ROOF RACK** Silver Hammertone